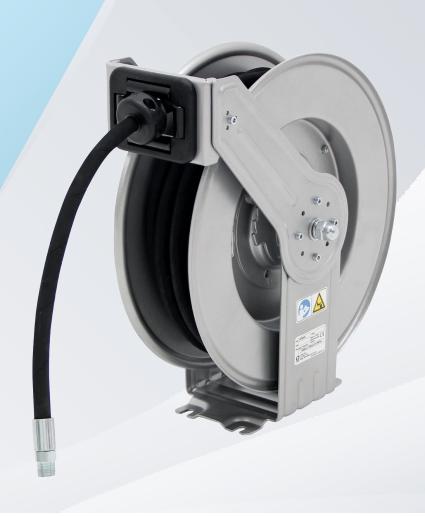

## Features & Benefits

- · Can be roof, wall or bench mounted
- 3/8" NPT (m) inlet & 3/8" NPT (m) outlet connection
- Maximum Pressure: 300 PSI
- Dual pedestal frame, ribbed metal for increased stability and robustness
- External swivel housing, quickly access swivel seal for fast repairs
- Adjustable arm, easily change to one of five arm positions to fit your application