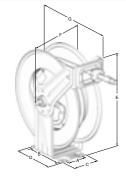

## **Dimensions**

| Α | 89mm (3.5")  |
|---|--------------|
| В | 191mm (7.5") |
| С | 125mm (4.9") |
| D | 221mm (8.7") |

Ε 483mm (19.0")

F 239mm (9.4")

G 445mm (17.5")

| Part No.    | Description                                     |
|-------------|-------------------------------------------------|
| AF-G-HEL010 | LDX Series Air Water Reel<br>15m X 3/8" ID Hose |